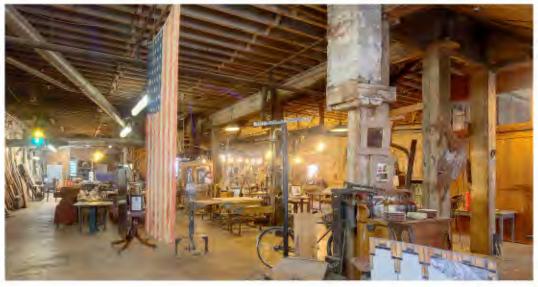

### SODO OPPORTUNITY ZONE REDEVELOPMENT OPPORTUNITY

The building is located in the heart of SoDo on 1st Avenue South, 2 blocks South of Safeco Field. Easy walking distance to transportation, amenities, Starbucks, Stadiums, Pioneer Square and International District. The property is zoned IG2 U/85 and provides a wide array of potential uses. The property is an Open Timber Frame Construction the has a very eclectic vibe. Potential for an outstanding open loft concept use such as a gallery, brewery or a distillery.

Exposed brick and timber construction