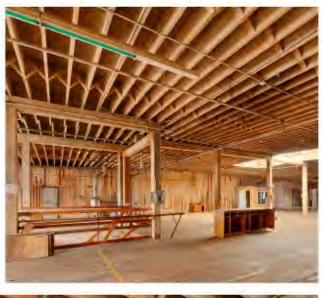

### SODO OPPORTUNITY ZONE REDEVELOPMENT OPPORTUNITY

The building is located in the heart of SoDo on 1st Avenue South, 2 blocks South of Safeco Field. Easy walking distance to transportation, amenities, Starbucks, Stadiums, Pioneer Square and International District. The property is zoned IG2 U/85 and provides a wide array of potential uses. The property is an Open Timber Frame Construction the has a very eclectic vibe. Potential for an outstanding open loft concept use such as a gallery, brewery or a distillery.

Exposed brick and timber construction