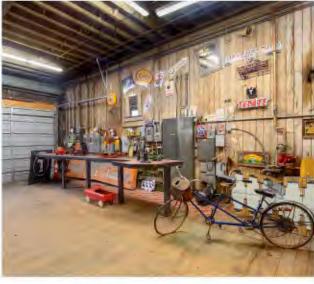

### SODO OPPORTUNITY ZONE REDEVELOPMENT OPPORTUNITY

The building is located in the heart of SoDo on 1st Avenue South, 2 blocks South of Safeco Field. Easy walking distance to transportation, amenities, Starbucks, Stadiums, Pioneer Square and International District. The property is zoned IG2 U/85 and provides a wide array of potential uses. The property is an Open Timber Frame Construction the has a very eclectic vibe. Potential for an outstanding open loft concept use such as a gallery, brewery or a distillery.

SODO is perhaps the most rapidly gentrifying area in the Region. And a new arena for future NBA and NHL teams is in planning stages just two blocks away. Numerous new businesses have opened in the SODO area over the past 5 - 10 years capitalizing on the close-in location; much improved freeway access and upgraded zoning. SODO, once Seattle's primary industrial area, is now an area of showrooms, breweries, art galleries, artists' lofts, and wide variety of new retail uses.