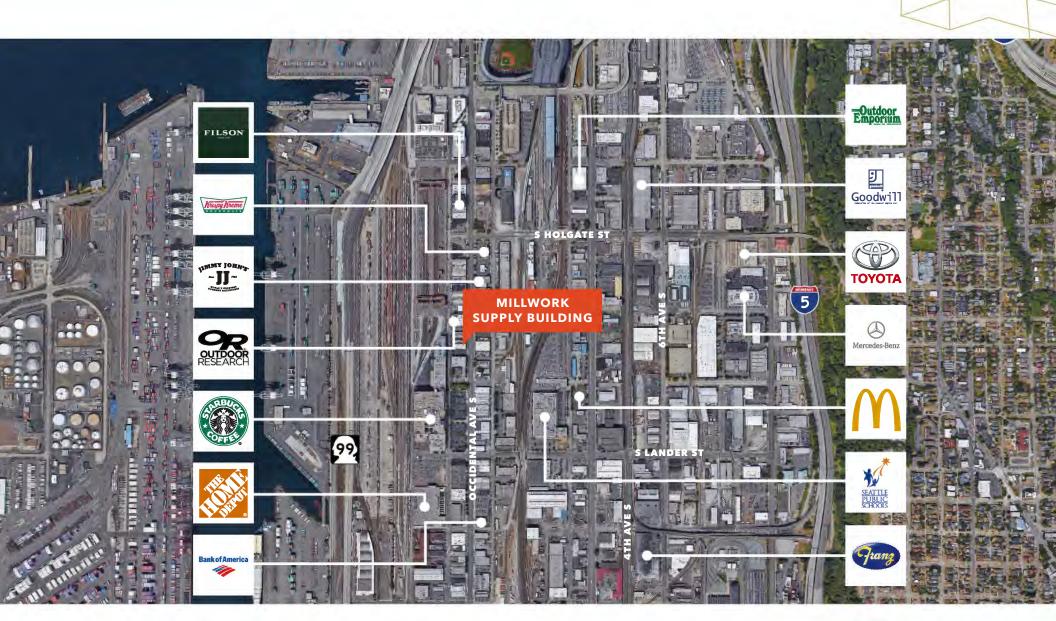

### SODO OPPORTUNITY ZONE REDEVELOPMENT OPPORTUNITY

The building is located in the heart of SoDo on 1st Avenue South, 2 blocks South of Safeco Field. Easy walking distance to transportation, amenities, Starbucks, Stadiums, Pioneer Square and International District. The property is zoned IG2 U/85 and provides a wide array of potential uses. The property is an Open Timber Frame Construction the has a very eclectic vibe. Potential for an outstanding open loft concept use such as a gallery, brewery or a distillery.

SODO is perhaps the most rapidly gentrifying area in the Region. And a new arena for future NBA and NHL teams is in planning stages just two blocks away. Numerous new businesses have opened in the SODO area over the past 5 - 10 years capitalizing on the close-in location; much improved freeway access and upgraded zoning. SODO, once Seattle's primary industrial area, is now an area of showrooms, breweries, art galleries, artists' lofts, and wide variety of new retail uses.