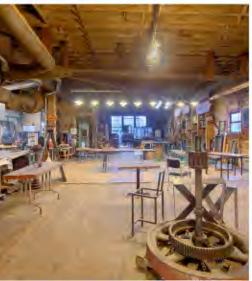

### SODO OPPORTUNITY ZONE REDEVELOPMENT OPPORTUNITY

The building is located in the heart of SoDo on 1st Avenue South, 2 blocks South of Safeco Field. Easy walking distance to transportation, amenities, Starbucks, Stadiums, Pioneer Square and International District. The property is zoned IG2 U/85 and provides a wide array of potential uses. The property is an Open Timber Frame Construction the has a very eclectic vibe. Potential for an outstanding open loft concept use such as a gallery, brewery or a distillery.

SODO is perhaps the most rapidly gentrifying area in the Region. And a new arena for future NBA and NHL teams is in planning stages just two blocks away. Numerous new businesses have opened in the SODO area over the past 5 - 10 years capitalizing on the close-in location; much improved freeway access and upgraded zoning. SODO, once Seattle's primary industrial area, is now an area of showrooms, breweries, art galleries, artists' lofts, and wide variety of new retail uses.