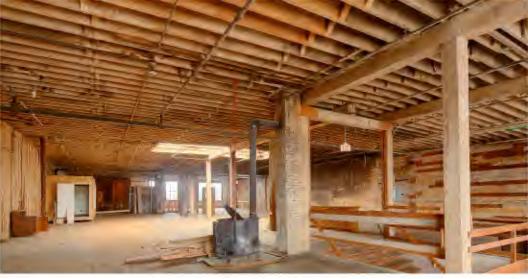

### SODO OPPORTUNITY ZONE REDEVELOPMENT OPPORTUNITY

The building is located in the heart of SoDo on 1st Avenue South, 2 blocks South of Safeco Field. Easy walking distance to transportation, amenities, Starbucks, Stadiums, Pioneer Square and International District. The property is zoned IG2 U/85 and provides a wide array of potential uses. The property is an Open Timber Frame Construction the has a very eclectic vibe. Potential for an outstanding open loft concept use such as a gallery, brewery or a distillery.

Exposed brick and timber construction