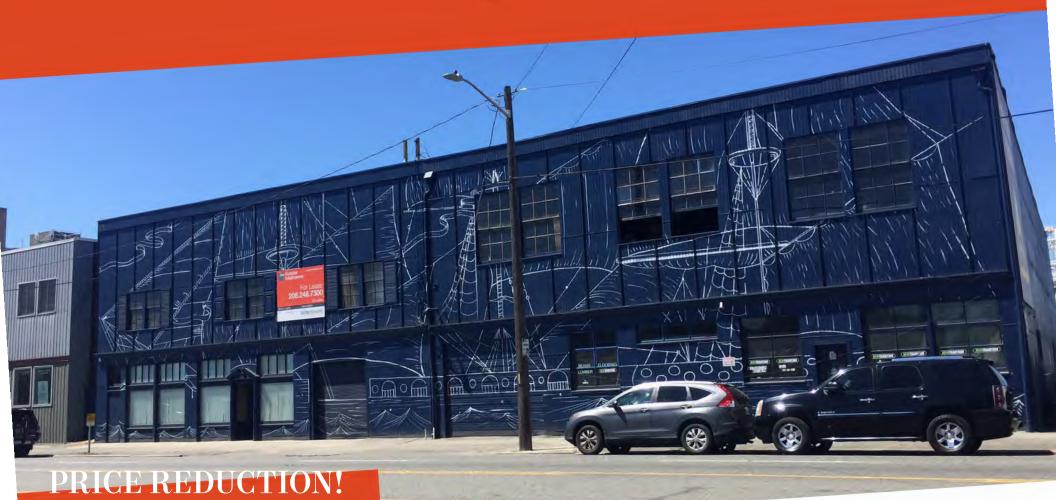

# Millwork Supply Building

2225 1ST AVENUE S, SEATTLE, WA

# FOR SALE OR LEASE

MANAGED BY

EXCLUSIVELY
LISTED BY

**EVAN LUGAR** 

206.248.6505 | evan.lugar@kidder.com

JIM KIDDER, SIOR

206.248.7328 | jim.kidder@kidder.com

### SODO OPPORTUNITY ZONE REDEVELOPMENT OPPORTUNITY

The building is located in the heart of SoDo on 1st Avenue South, 2 blocks South of Safeco Field. Easy walking distance to transportation, amenities, Starbucks, Stadiums, Pioneer Square and International District. The property is zoned IG2 U/85 and provides a wide array of potential uses. The property is an Open Timber Frame Construction the has a very eclectic vibe. Potential for an outstanding open loft concept use such as a gallery, brewery or a distillery.

# Millwork Supply Building

2225 1ST AVENUE S, SEATTLE, WA

Please call for lease pricing

Property is located in an Opportunity Zone providing potential significant tax benefits

35,000 SF building

0.41 acres