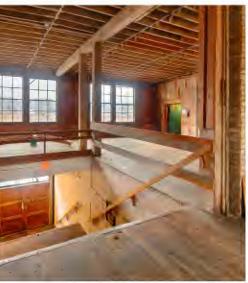

### SODO OPPORTUNITY ZONE REDEVELOPMENT OPPORTUNITY

The building is located in the heart of SoDo on 1st Avenue South, 2 blocks South of Safeco Field. Easy walking distance to transportation, amenities, Starbucks, Stadiums, Pioneer Square and International District. The property is zoned IG2 U/85 and provides a wide array of potential uses. The property is an Open Timber Frame Construction the has a very eclectic vibe. Potential for an outstanding open loft concept use such as a gallery, brewery or a distillery.

Exposed brick and timber construction