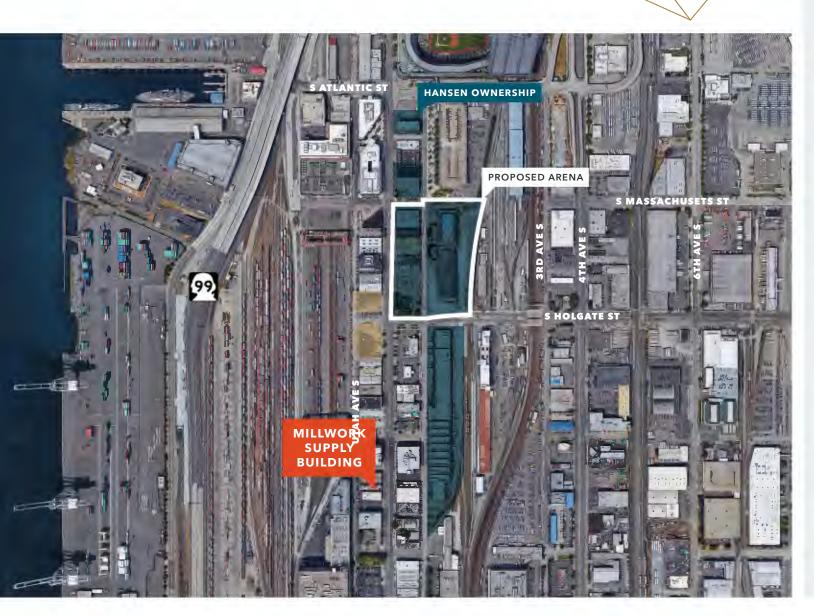

SODO is perhaps the most rapidly gentrifying area in the Region. And a new arena for future NBA and NHL teams is in planning stages just two blocks away. Numerous new businesses have opened in the SODO area over the past 5 - 10 years capitalizing on the close-in location; much improved freeway access and upgraded zoning. SODO, once Seattle's primary industrial area, is now an area of showrooms, breweries, art galleries, artists' lofts, and wide variety of new retail uses.