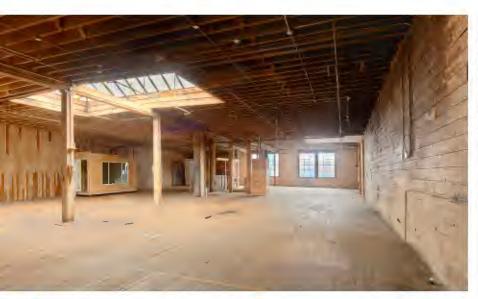

### SODO OPPORTUNITY ZONE REDEVELOPMENT OPPORTUNITY

The building is located in the heart of SoDo on 1st Avenue South, 2 blocks South of Safeco Field. Easy walking distance to transportation, amenities, Starbucks, Stadiums, Pioneer Square and International District. The property is zoned IG2 U/85 and provides a wide array of potential uses. The property is an Open Timber Frame Construction the has a very eclectic vibe. Potential for an outstanding open loft concept use such as a gallery, brewery or a distillery.

Exposed brick and timber construction