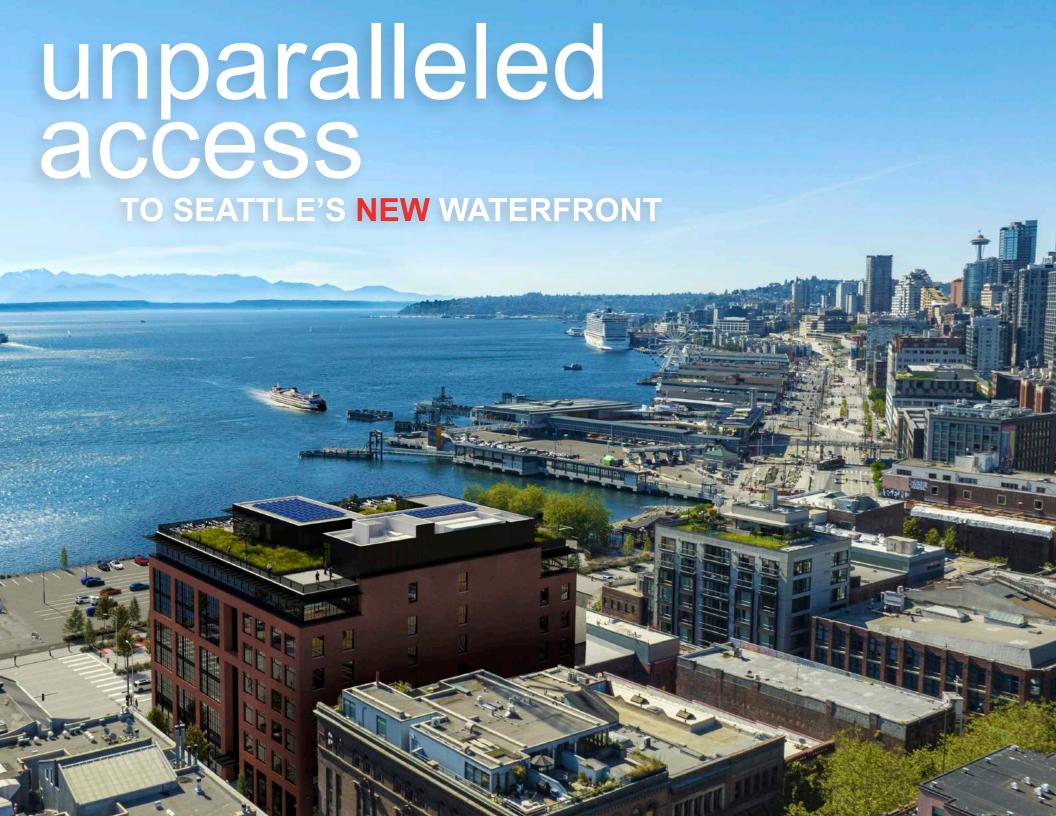

#### **The new Seattle Waterfront**

For the first time in over 70 years, Seattle will be reconnected to the water. Go for a run or bike along two miles of beautifully landscaped waterfront boardwalk with expanded sidewalks and dedicated bike lanes spanning from Olympic Sculpture Park to the Stadiums. Catch a ferry at the rebuilt Coleman Dock. Enjoy a picnic lunch at the newly constructed Habitat Beach or launch a kayak from the Washington Street Boat Landing. At The Jack, Seattle's newest park is right outside the front door.