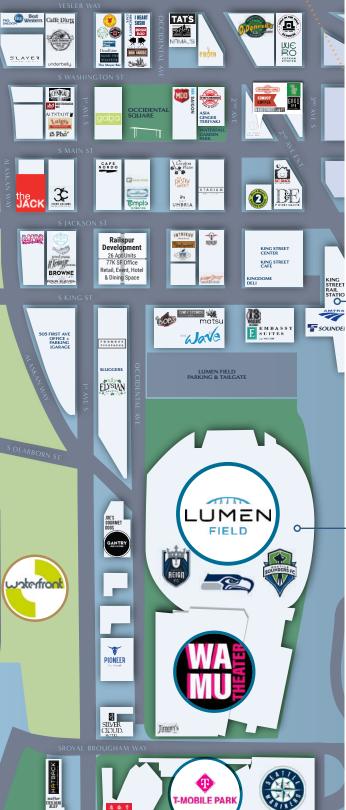

Pioneer Square's location along the reimagined Waterfront, as well as its position as a hub for regional transit, creates the perfect home for businesses looking to offer the live-work experience employees crave.

#### the **JACK**

S. JACKSON STREET