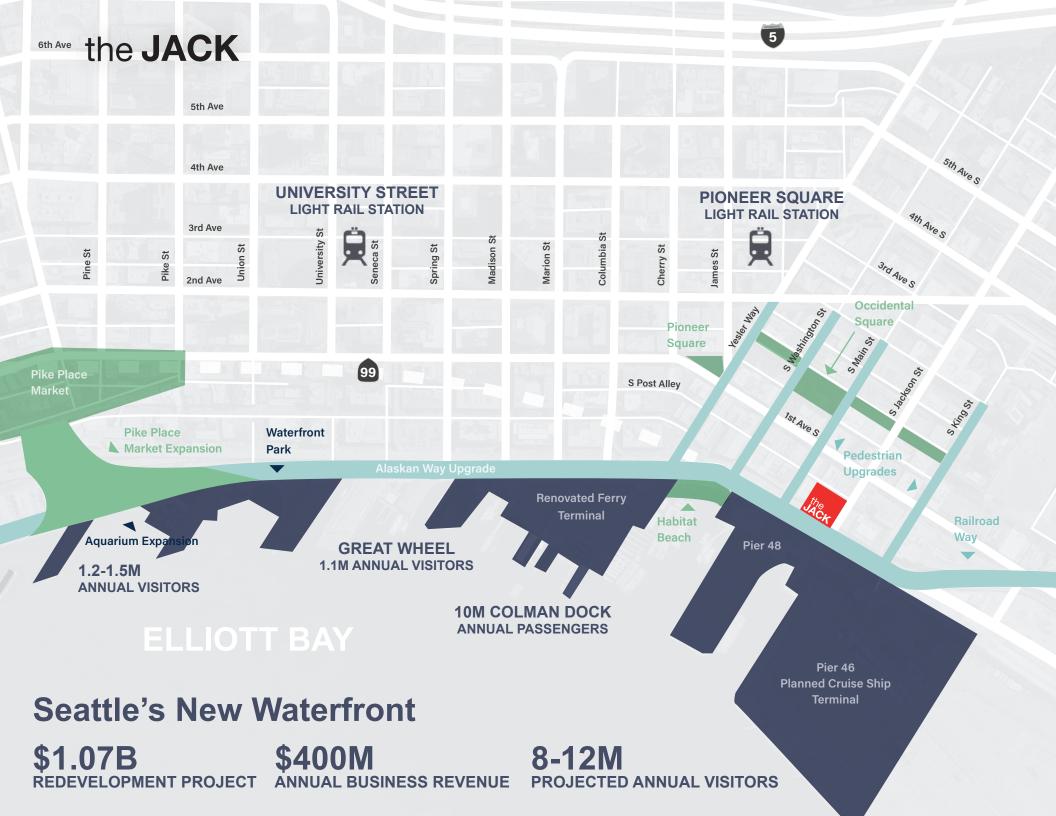

#### **The new Seattle Waterfront**

For the first time in over 70 years, Seattle will be reconnected to the water. Go for a run or bike along two miles of beautifully landscaped waterfront boardwalk with expanded sidewalks and dedicated bike lanes spanning from Olympic Sculpture Park to the Stadiums. Catch a ferry at the rebuilt Coleman Dock. Enjoy a picnic lunch at the newly constructed Habitat Beach or launch a kayak from the Washington Street Boat Landing. At The Jack, Seattle's newest park is right outside the front door.

#### the **JACK**

S. JACKSON STREET

## 

74 S JACKSON STREET, SEATTLE, WA 98104

www.thejackseattle.com

URBAN VISIONS

REAL RETAIL

KATIE PARSONS WATERS
425-736-5262 cell - 206-464-0600 office
katie@real-retail.net

MARIA ROYER
206-619-0131 cell - 206-464-0600 office
mroyer@real-retail.net