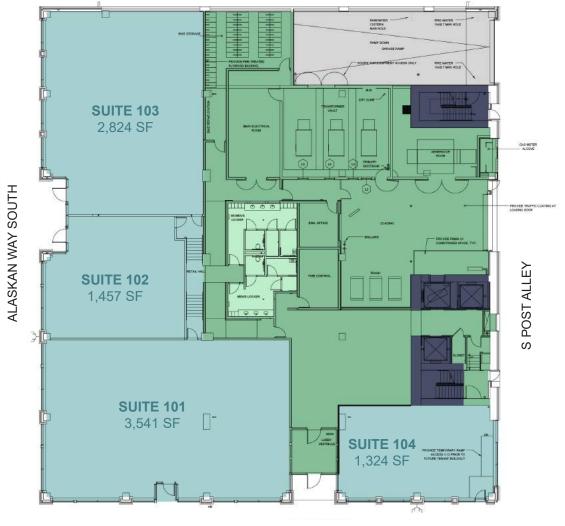

## Features

**Propert Address** 74 S Jackson Street, Seattle, WA 98104

**Building Size** 8 Floors

Retail / Flex RSF ±9,500 SF divisible to 1,457 SF

**Total RSF** 145,500

Certifications
SEAM Certified\*
LEED Gold\*
WELL Building Gold\*
WiredScore Platinum
Salmon-Safe

Parking 40 secure underground stalls

Construction Start Q1 2021

**Delivery Date** Q3 2023

Restaurant Space
Type 1 venting

Asking Rates
Call for rates