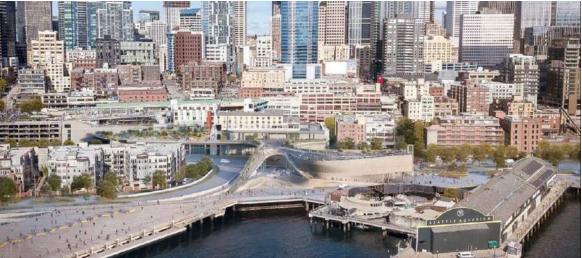

#### **The new Seattle Waterfront**

For the first time in over 70 years, Seattle will be reconnected to the water. Go for a run or bike along two miles of beautifully landscaped waterfront boardwalk with expanded sidewalks and dedicated bike lanes spanning from Olympic Sculpture Park to the Stadiums. Catch a ferry at the rebuilt Coleman Dock. Enjoy a picnic lunch at the newly constructed Habitat Beach or launch a kayak from the Washington Street Boat Landing. At The Jack, Seattle's newest park is right outside the front door.