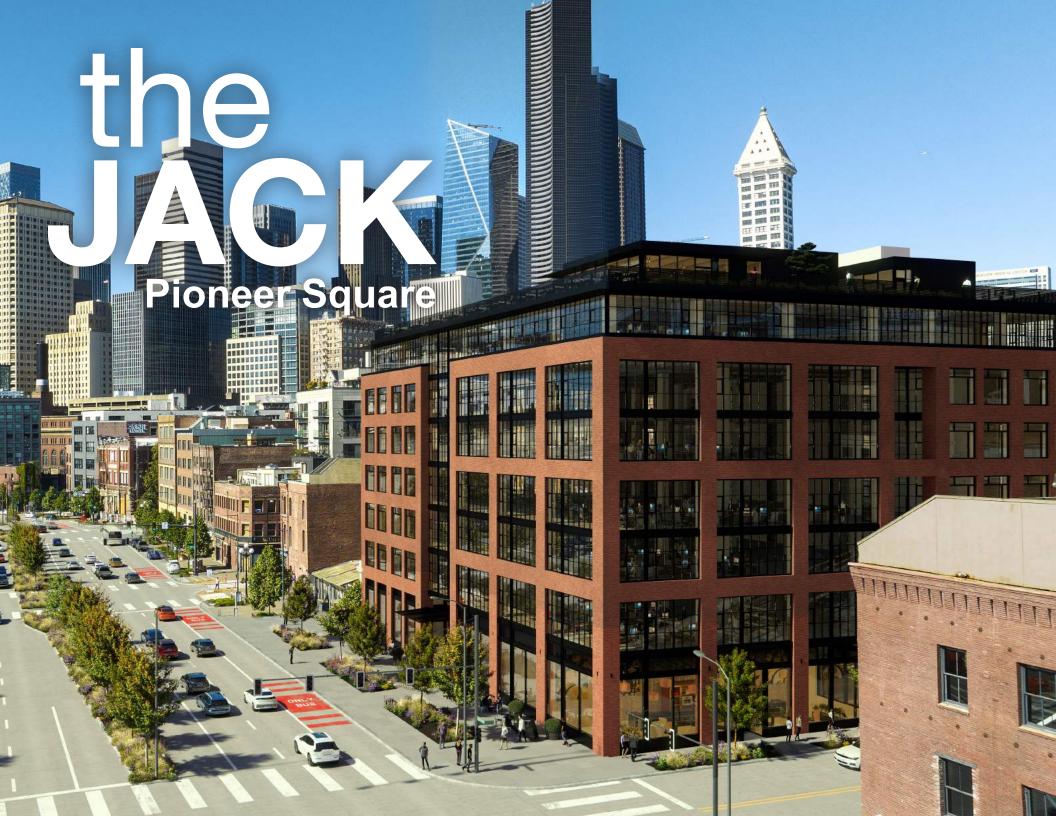

Designed by renowned architect Olson Kundig, The Jack's historically accurate architectural details fit seamlessly into Pioneer Square, while providing tenants an unparalleled, modern work environment focused on human health and sustainability.

Pioneer Square's location along the reimagined Waterfront, as well as its position as a hub for regional transit, creates the perfect home for businesses looking to offer the live-work experience employees crave.

#### the **JACK**