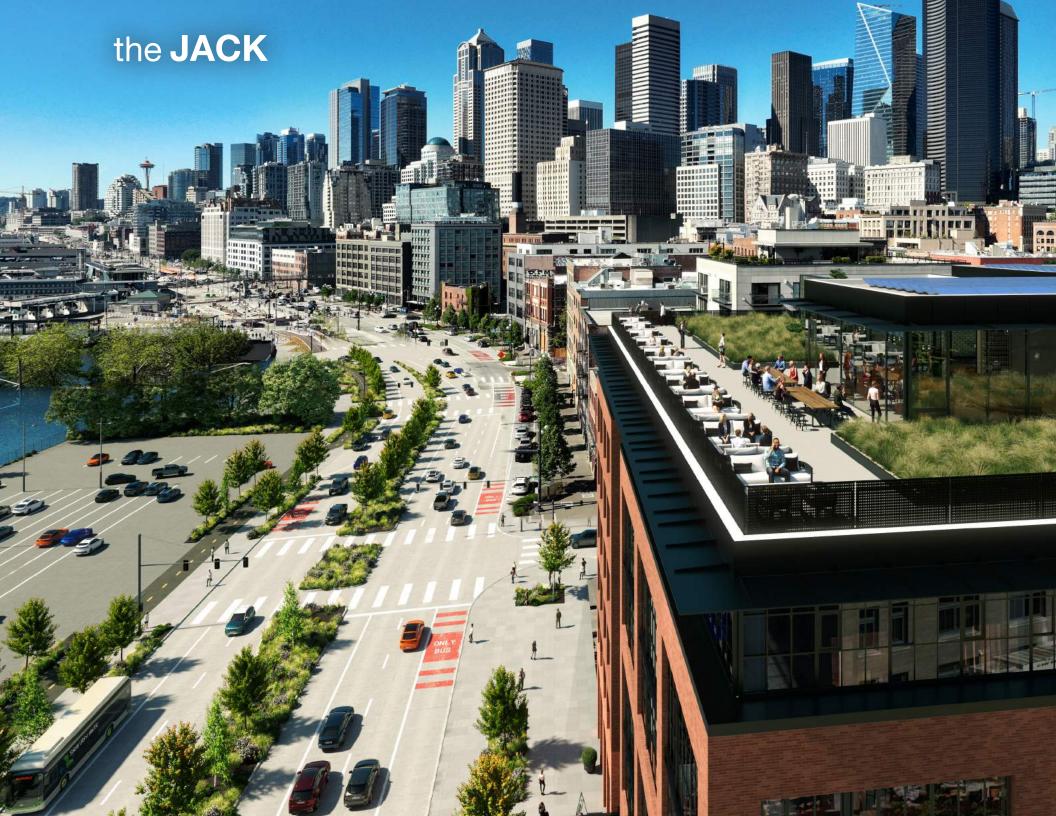

#### **The new Seattle Waterfront**

For the first time in over 70 years, Seattle will be reconnected to the water. Go for a run or bike along two miles of beautifully landscaped waterfront boardwalk with expanded sidewalks and dedicated bike lanes spanning from Olympic Sculpture Park to the Stadiums. Catch a ferry at the rebuilt Coleman Dock. Enjoy a picnic lunch at the newly constructed Habitat Beach or launch a kayak from the Washington Street Boat Landing. At The Jack, Seattle's newest park is right outside the front door.