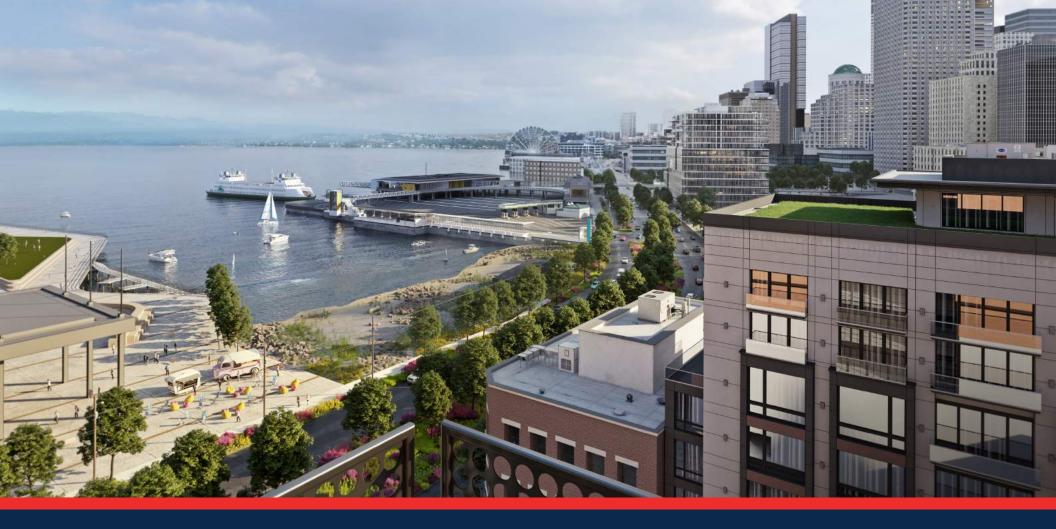

#### **The new Seattle Waterfront**

For the first time in over 70 years, Seattle will be reconnected to the water. Go for a run or bike along two miles of beautifully landscaped waterfront boardwalk with expanded sidewalks and dedicated bike lanes spanning from Olympic Sculpture Park to the Stadiums. Catch a ferry at the rebuilt Coleman Dock. Enjoy a picnic lunch at the newly constructed Habitat Beach or launch a kayak from the Washington Street Boat Landing. At The Jack, Seattle's newest park is right outside the front door.