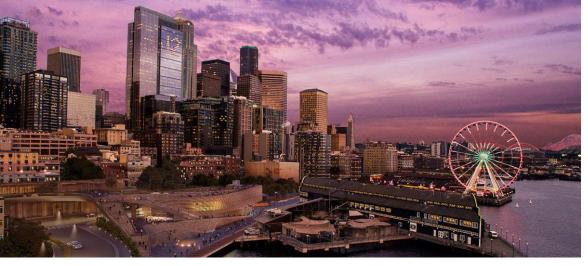

#### **The new Seattle Waterfront**

For the first time in over 70 years, Seattle will be reconnected to the water. Go for a run or bike along two miles of beautifully landscaped waterfront boardwalk with expanded sidewalks and dedicated bike lanes spanning from Olympic Sculpture Park to the Stadiums. Catch a ferry at the rebuilt Coleman Dock. Enjoy a picnic lunch at the newly constructed Habitat Beach or launch a kayak from the Washington Street Boat Landing. At The Jack, Seattle's newest park is right outside the front door.