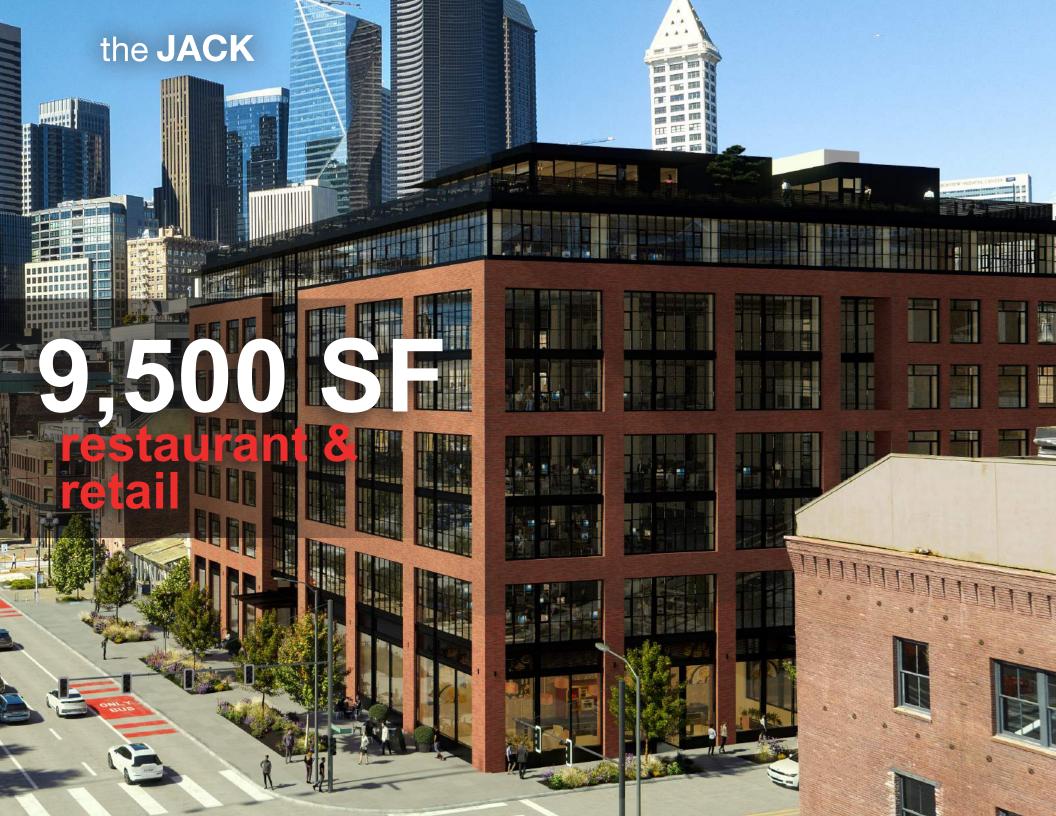

## Features

**Propert Address** 74 S Jackson Street, Seattle, WA 98104

**Building Size** 8 Floors

Retail / Flex RSF ±9,500 SF divisible to 1,457 SF

**Total RSF** 145,500

Certifications
SEAM Certified\*
LEED Gold\*
WELL Building Gold\*
WiredScore Platinum
Salmon-Safe