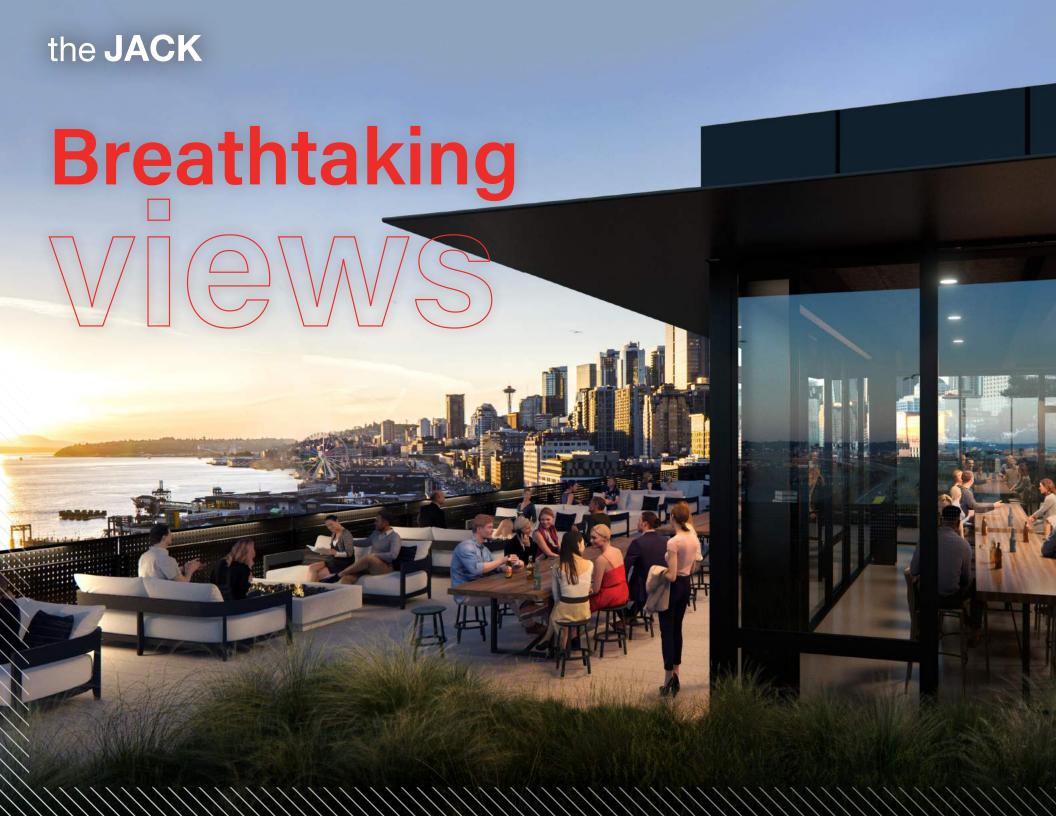

#### **The new Seattle Waterfront**

For the first time in over 70 years, Seattle will be reconnected to the water. Go for a run or bike along two miles of beautifully landscaped waterfront boardwalk with expanded sidewalks and dedicated bike lanes spanning from Olympic Sculpture Park to the Stadiums. Catch a ferry at the rebuilt Coleman Dock. Enjoy a picnic lunch at the newly constructed Habitat Beach or launch a kayak from the Washington Street Boat Landing. At The Jack, Seattle's newest park is right outside the front door.

#### the **JACK**