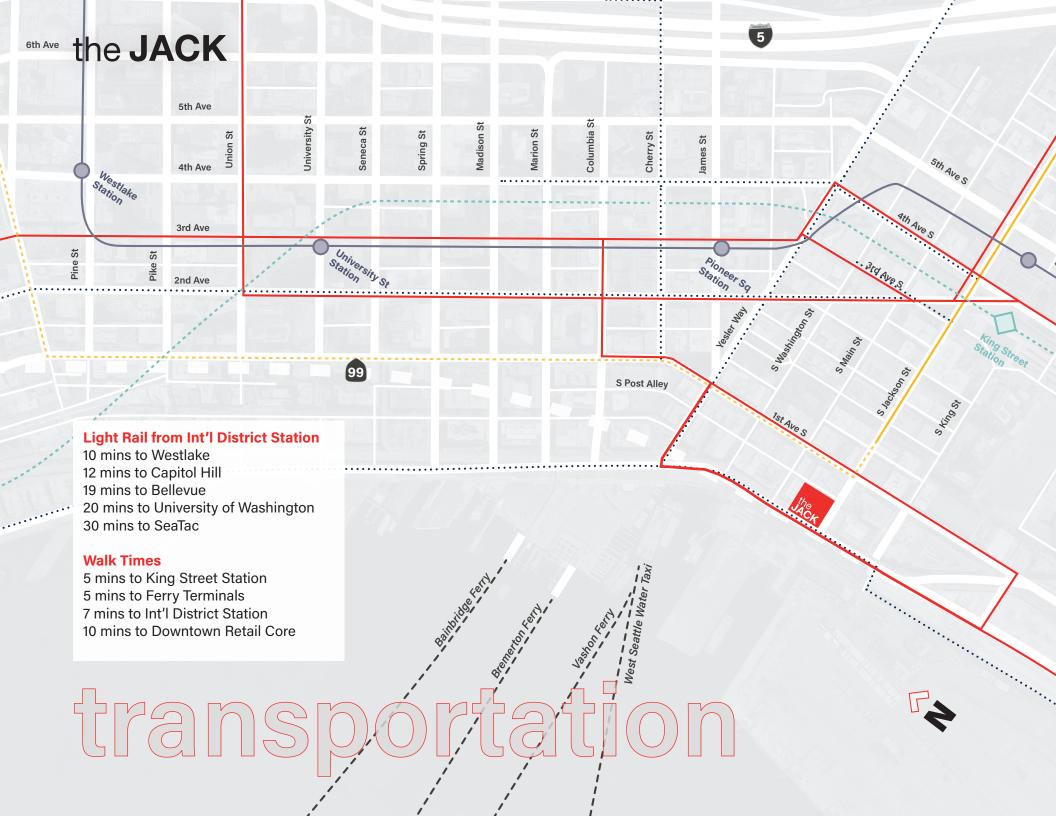

Pioneer Square's location along the reimagined Waterfront, as well as its position as a hub for regional transit, creates the perfect home for businesses looking to offer the live-work experience employees crave.

#### the **JACK**

S. JACKSON STREET