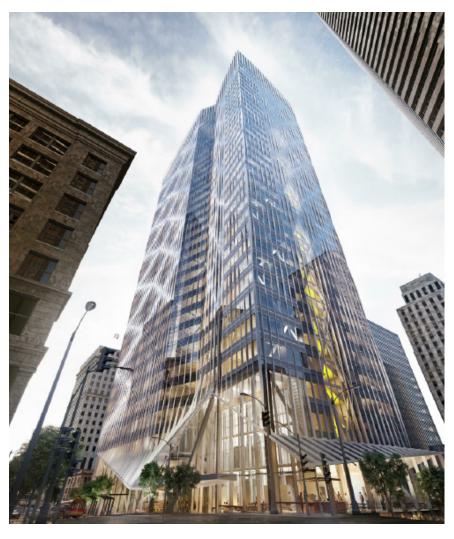

#### Background

The Net is a construction ready office tower in that will occupy a full block in downtown Seattle. It consists of 36 floors of office space totaling approximately 850,000 GSF above 6 levels of underground parking with spaces for 380 cars. There is lobby and retail space at grade. The project is located at 801 Third Avenue.