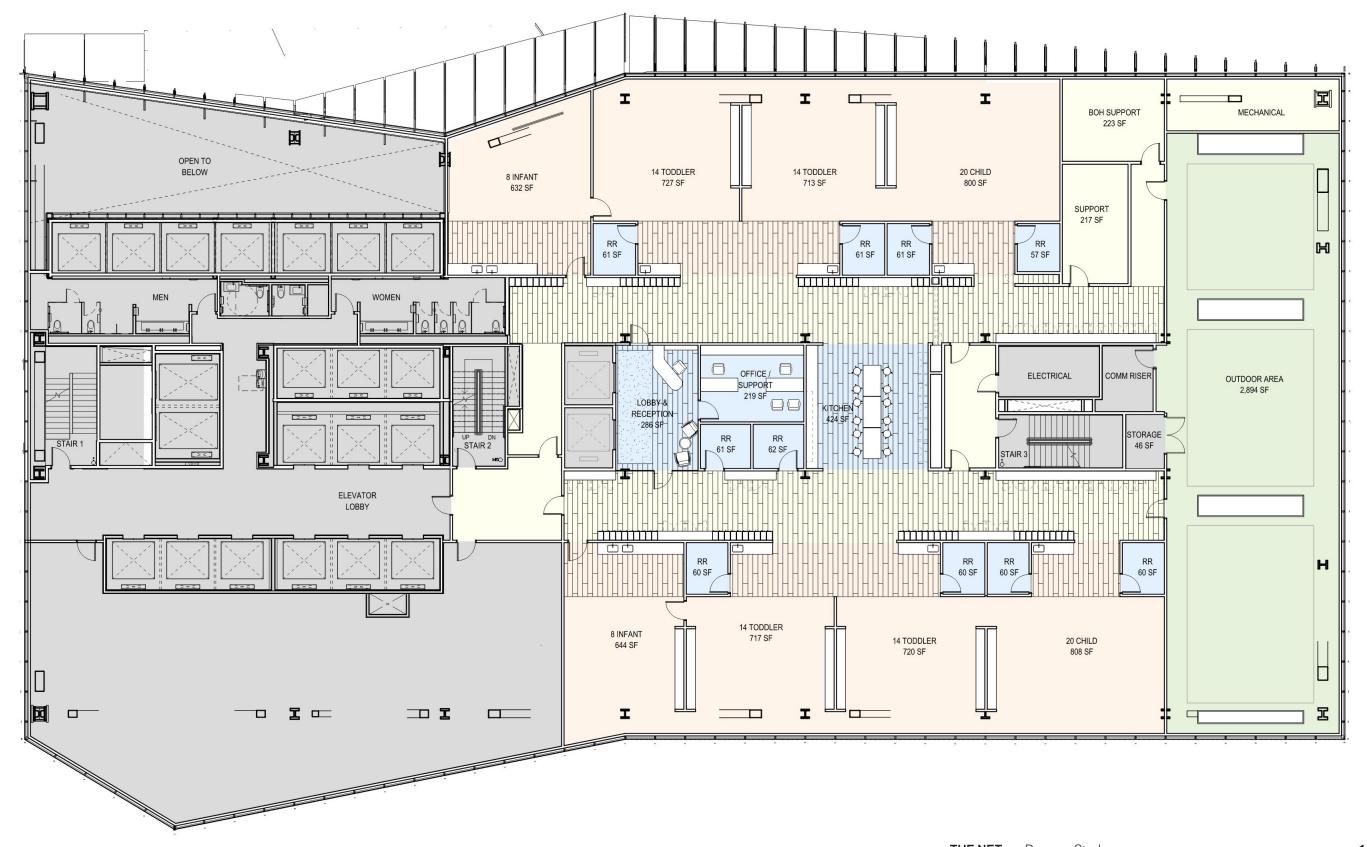

#### Purpose

The intent of this feasibility study is to confirm the viability of including a childcare facility on the third floor of the tower.

# Plan | Adjacency Diagram

**nb**bj

DAYCARE STUDY 03.20.2023