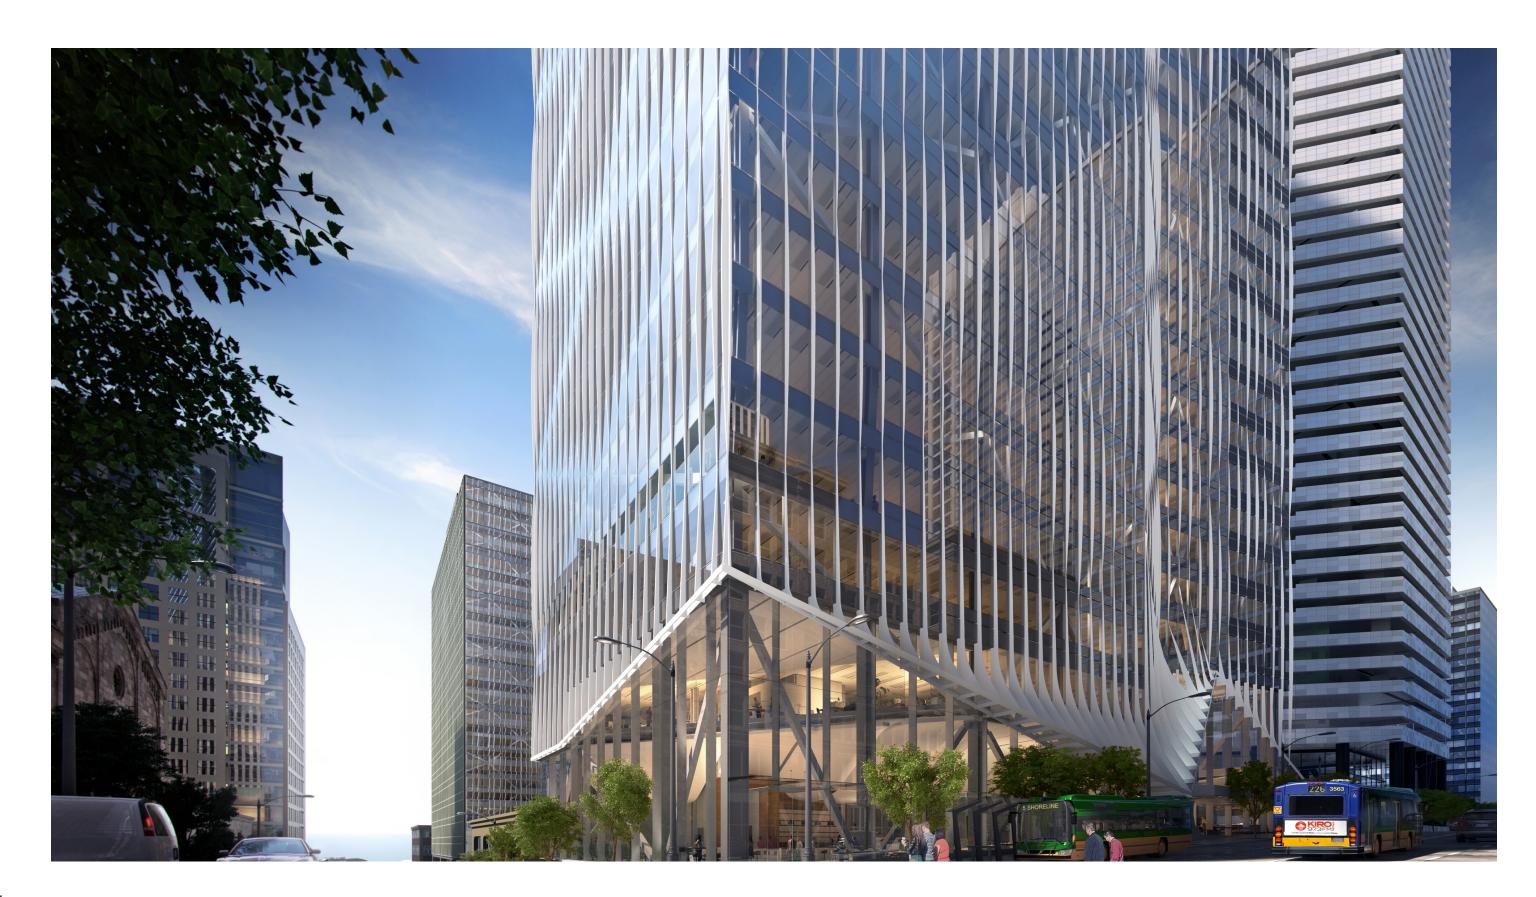

#### Background

The Net is a construction ready office tower in that will occupy a full block in downtown Seattle. It consists of 36 floors of office space totaling approximately 850,000 GSF above 6 levels of underground parking with spaces for 380 cars. There is lobby and retail space at grade. The project is located at 801 Third Avenue.

Master Use Permit #3027315-LU and Building Permit #6698205-PH are approved by the City of Seattle.